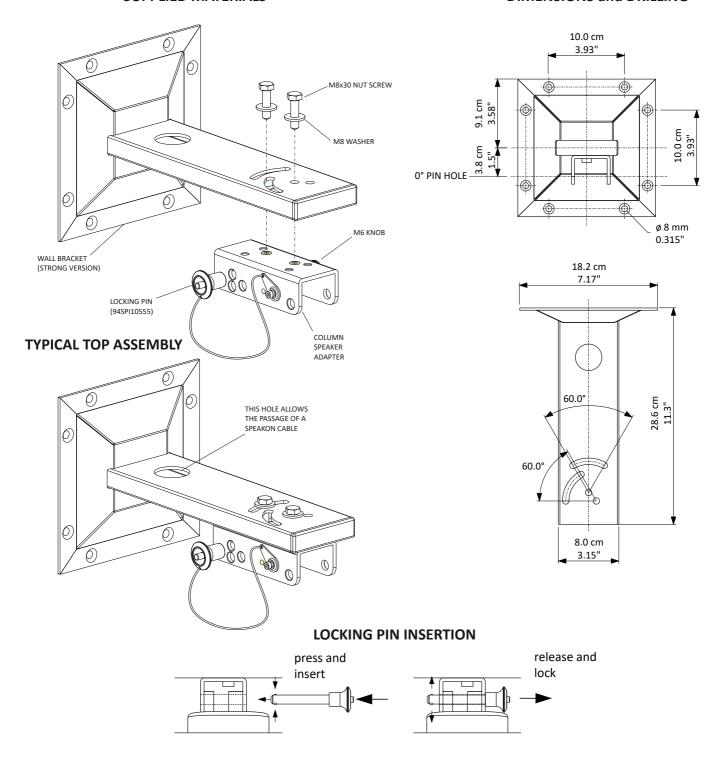

## **SUPPLIED MATERIALS**

## **DIMENSIONS and DRILLING**

### **WARNINGS:**

- No hardware is supplied to install the KPTWAX16CL to the walls: the hardware to be used depends on the wall structure. Use always the best hardware available taking in consideration the whole weight of loudspeakers and accessories.
- Brackets MUST be installed by qualified personnel in accordance with safe installation practices.
- A maximum of 2 x AX16CL or 1 x AX16CL + 2 AX8CL speakers can be installed using the KPTWAX16CL as top and the KPTWAX16CLL as bottom wall brackets.
- A maximum of 4 x AX16CL speakers can be installed using the KPTWAX16CL as top and bottom wall brackets.