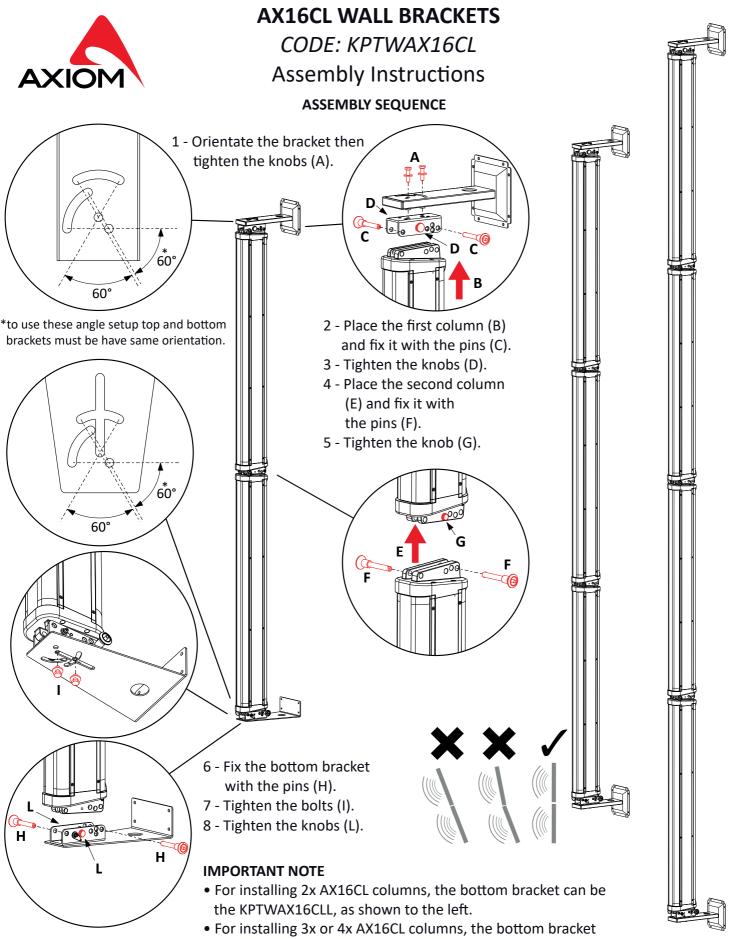

# **AX16CL WALL BRACKETS**

CODE: KPTWAX16CL
Assembly Instructions

### **WARNINGS:**

- No hardware is supplied to install the KPTWAX16CL to the walls: the hardware to be used depends on the wall structure. Use always the best hardware available taking in consideration the whole weight of loudspeakers and accessories.
- Brackets MUST be installed by qualified personnel in accordance with safe installation practices.
- A maximum of 2 x AX16CL or 1 x AX16CL + 2 AX8CL speakers can be installed using the KPTWAX16CL as top and the KPTWAX16CLL as bottom wall brackets.
- A maximum of 4 x AX16CL speakers can be installed using the KPTWAX16CL as top and bottom wall brackets.

must be KPTWAX16CL as shown to the right.